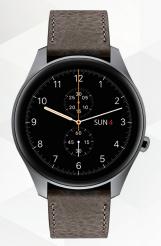

#### **ASUS VivoWatch SP**

HC-A05

Your intelligent companion for easier health management

- · Embedded ECG and PPG sensors Track real-time health data including heart rate. blood oxygen, sleep, activity, exercise and de-stress level (HRV score) to stay informed about your health
- · Built-in GPS sensor Track workouts and view activity maps and stats, such as speed, distance and duration in the intuitive ASUS HealthConnect app