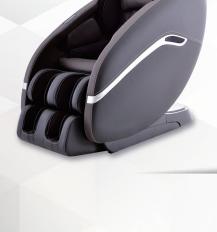

#### Massage Chair TC-682+AVS(Best selling item)

- · The brand new germany technology AVS (Audio Vision Stimulation)
- · 4 auto programs plus 2 customized sleep massage program
- · Brainwaves oriented massage program with audio
- · Brainwaves by visual stimulation
- · Zero gravity
- · Zero wall
- · SL track
- · Adjustable leg massager
- · Bluetooth speaker plus hip massage

#### Massage Chair TC-395(Best selling item)

- · Microfiber PU leather
- · Zero gravity
- · Leg massage
- · Four auto massage programs
- · Five manual massage programs
- Heating function
- · 3 level of intensity
- · Heat on lumbar
- · Air pressure modes (full body, shoulder, arm and leg)