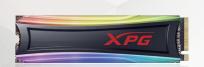

#### XPG SPECTRIX S40G RGB PCIe Gen3x4 M.2 2280 **Solid State Drive**

SPECTRIX S40G

With sustained read/write speeds of up to 3500/3000MB per second, customizable RGB lighting, and a slew of performance enhancing features, the XPG SPECTRIX S40G is a no brainer for those seeking amazing performance and exceptional reliability.

- · RGB Your Wav
- · Unparalleled Speeds
- · In Pursuit of Efficiency
- · Data Integrity and Security