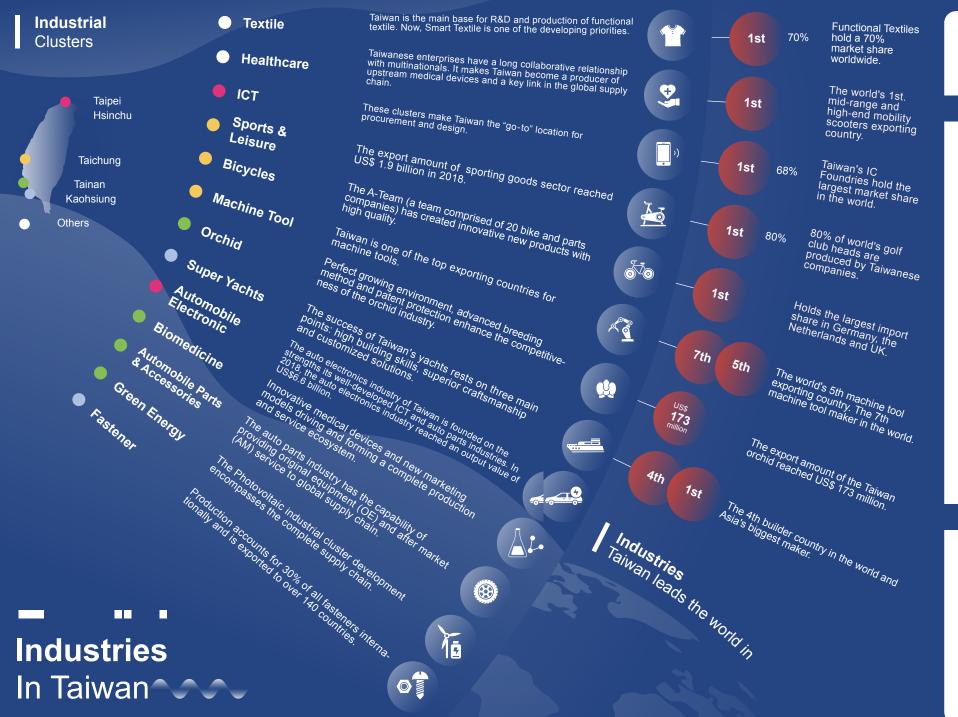

#### Intellectual Advantage

Education Level

44.5%

University or Above

30.6%

Senior High School

12.8%

Junior High School

12.1%

Primary School

University Ranking

Top 500 X 11

A total of 11 Taiwanese universities have made the world' s list for the top 500 universities

q