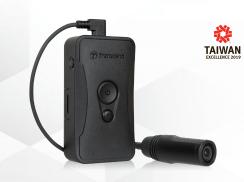

# **DrivePro™ Body 60 Body Camera** TS64GDPB60A

- · Smooth and detailed Full HD 1080P recording (1920 x 1080 @ 30 fps)
- · 64GB internal memory
- · Team synchronization
- · Pre-recording function
- · Robust and durable design
- · Up to 10 hours of battery life