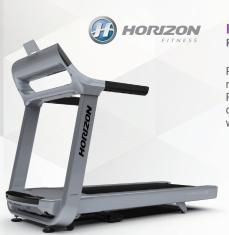

# Horizon Fitness Paragon X Paragon X

Paragon X brings together form & function for revolutionary exercise experience. Exclusive Air Runner Technology combines responsive air cushioning with unique programming to keep workouts challenging