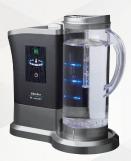

#### Counter top water dispenser HS-72

#### Features

- · Convenient and large-capacity (1800cc)
- · Start it with one button by directly filling the water above the dispenser
- · High-Concentration Hydrogen Water Genera tor (1200ppb within 30 minutes.)
- · Simple Hydrogen mode
- · Convenient Ozone mode
- · Portable design
- · All-in-one no need to install