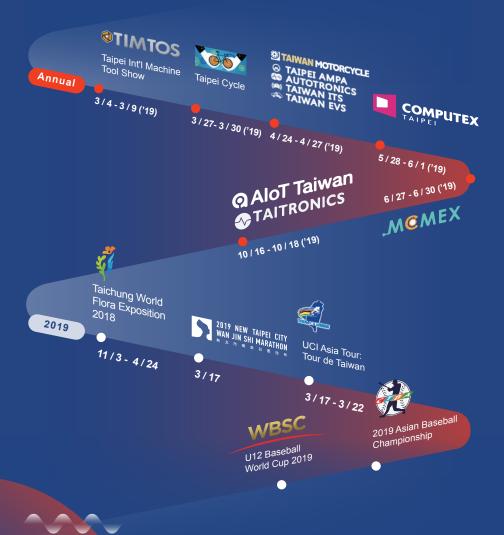

# Main Events & Trade Shows in Taiwan

- Annual Trade Shows
- 2019 International Events

for more details of trade shows, please visit: www.taiwantradeshows.com.tw

The symbol of Taiwan Excellence honors Taiwan's most innovative products that provide tremendous value to users worldwide. All products carrying this symbol have been selected for specific Taiwan Excellence Awards based on their excellence in design, quality, marketing, Taiwanese R&D and manufacturing. Initiated by the Ministry of Economic Affairs (MOEA), R.O.C. in 1992, the symbol of Taiwan Excellence is recognized by 102 countries.