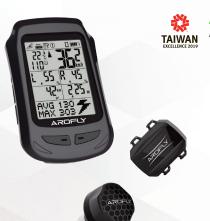

#### **AROFLY ELITE** AR0-2A15

- · The Smallest Power Meter in the world
- · DIY, Quick and Simple installation
- · Compatible with most bikes
- · Left/Right Pedal Ratio display

#### **AROFLY LINK**

- Small, Compact and Easy to install.Provides Power, Cadence, Left/Right Pedal Ratio, Rear Tire Pressure.
- · Compatible with most bikes.
- · Easily transferable from bike to bike.