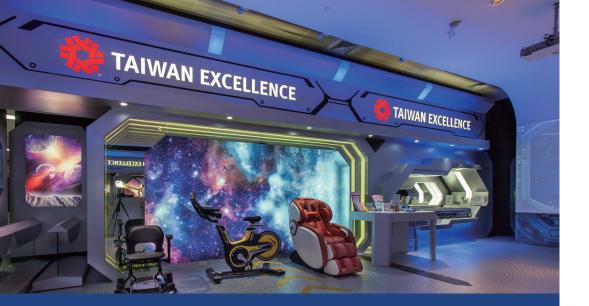

# Taiwan Company Excellence Pavilion

Taiwan Excellence Pavilion showcases the country's best innovations across industries. Located on 3F of Nangang Exhibition Center, the Pavilion is home to Taiwan Excellence Award winning products. Visiting Taiwan Excellence Pavilion is a visual feast for eyes and a physical experience for hands, combining technology with aesthetic design.

Free Admission

Mon - Fri 09:30-18:30 & Exhibition Days

Taiwan Excellence

Taiwan Excellence Pavilion