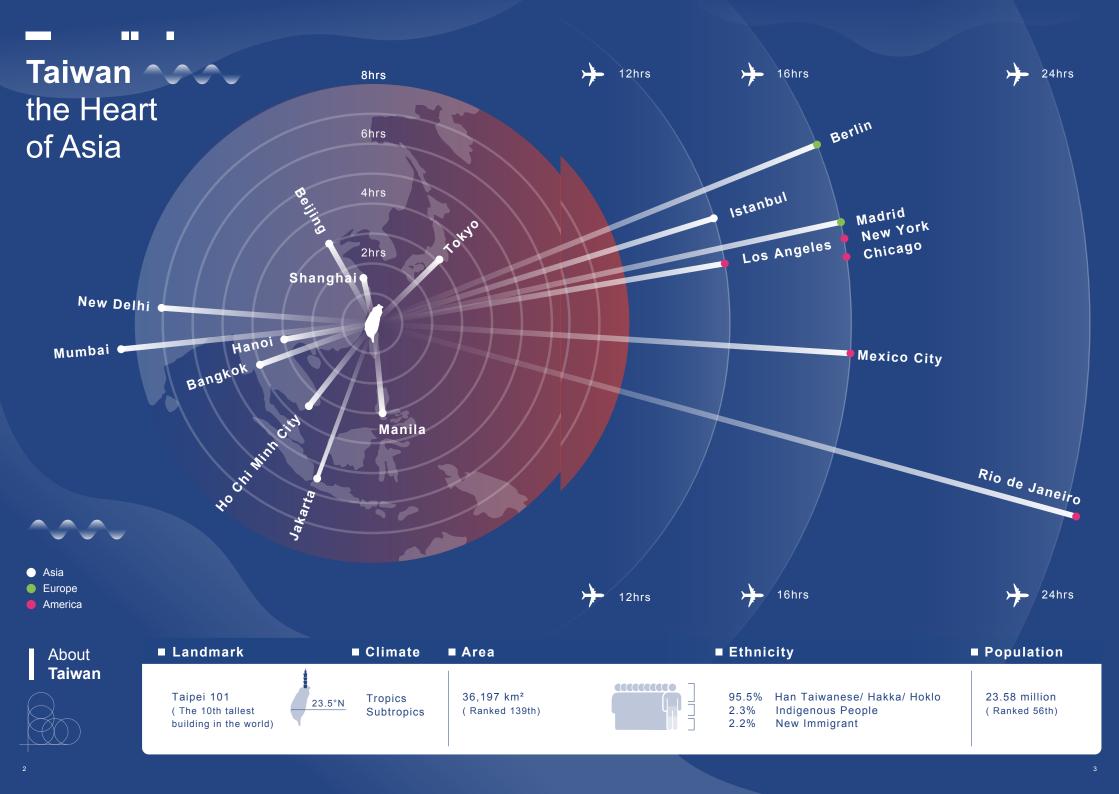

■ GDP Growth Rate

■ PPP

■ GDP

■ GDP/ Capita

Others

9.2%

2.66% (2018)

51,865 (Ranked 20th)

588 billion (Ranked 23rd)

24,889 (Ranked 19th)

■ Innovation Capability

■ Doing Business

■ World Competitiveness

Taiwan is ranked 4th in "Innovation Capability" in The World Economic Forum 's "Global Competitiveness Report 2018"

Taiwan is ranked 13th in the "Doing Business 2019" survey by the World Bank.

Taiwan is ranked 17th in the 2018 Annual World Competitiveness Yearbook and 4th in the Asia-Pacific region.

(unit:billion US\$)