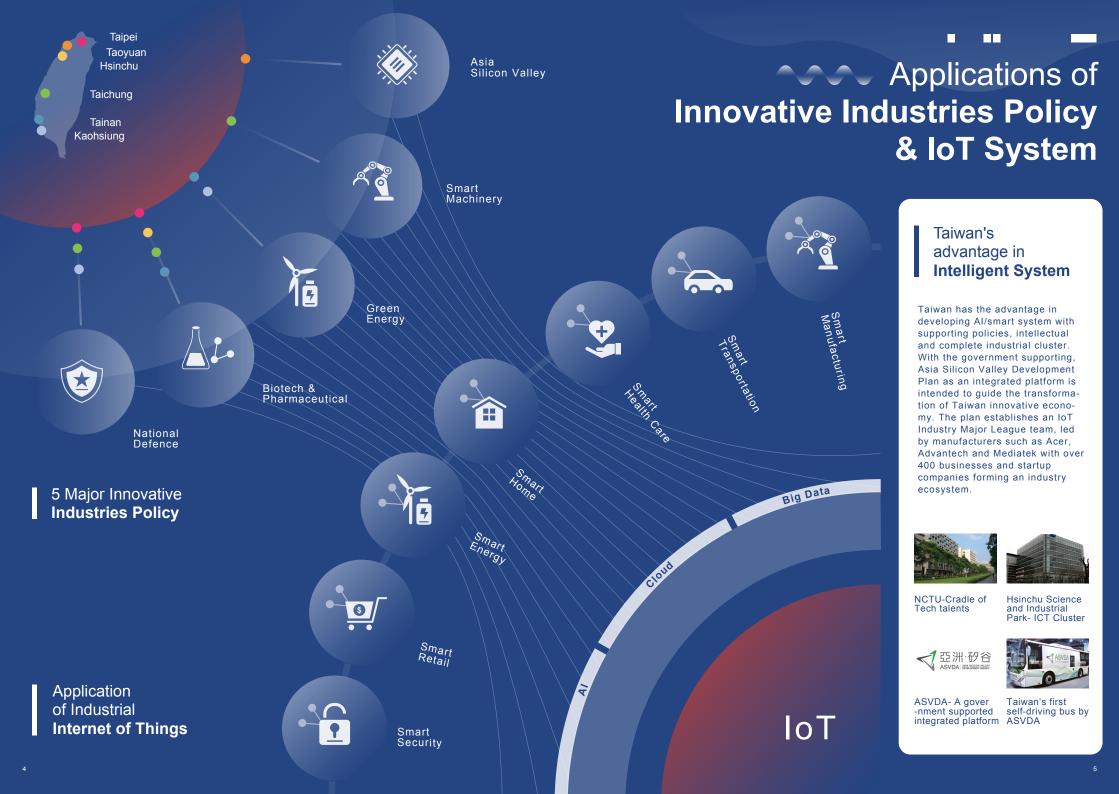

P. 02 ABOUT P. 13 ABOUT US

P. 16 PRODUCTS





# **Economy**

ПП

#### **Primary Export Destinations**

( unit : US \$ )

Total **Import** Value

Total **Export** Value

287 billion

336 billion

Ranked 18th

Ranked 19th

Union

China & Hong Kong 41.2%

Japan 6.9% United States

11.8%

Trade Values With 7 Main New Southbound Markets

**Economic Statistics** 



( unit : US \$ )

Source: Ministry of Finance, WTO, IMF, National Statistics

■ GDP Growth Rate

■ PPP

■ GDP

■ GDP/ Capita

Others

9.2%



2.66% (2018)

51,865 (Ranked 20th)



588 billion (Ranked 23rd)



24,889 (Ranked 19th)

■ Innovation Capability

■ Doing Business

■ World Competitiveness



Taiwan is ranked 4th in "Innovation Capability" in The World Economic Forum 's "Global Competitiveness Report 2018"



Taiwan is ranked 13th in the "Doing Business 2019" survey by