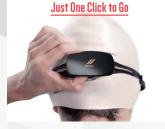

#### iXensor Co. Ltd.

https://www.ixensor.com

IXensor

MUSIC SHELL beker

#### COMFORT:

Enjoy music underwater without earphones blocking your ears.

SMALL & CONVENIENT: Lightweight at 1.2 ounces. WIRE FREE:

Sound is transmitted through the skull directly into your inner ear

PixoTest POCT System
POCX01