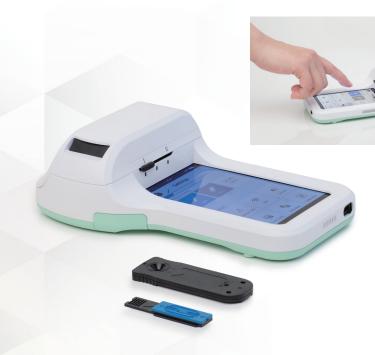

#### COMFORT:

Enjoy music underwater without earphones blocking your ears.

SMALL & CONVENIENT: Lightweight at 1.2 ounces. WIRE FREE:

Sound is transmitted through the skull directly into your inner ear

PixoTest POCT System
POCX01

- · EXTENSIBLE- Modularization for multiple in vitro diagnostic testing.
- · PORTABLE- Handheld design for ease of carrying to the community.
- EFFICIENT- Quick test result and intuitive UI design can fit perfectly into the operation process and improve efficiency.
- · ACCURATE- NGSP certified. Lab- quality clinical results.
- eMANAGEMENT- All test data can be seamlessly uploaded to the cloud and connected to the management systems of community-based point- of- care facility.