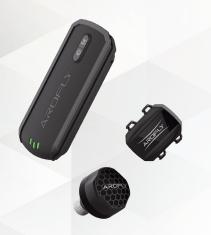

#### **AROFLY ELITE** AR0-2A15

- · The Smallest Power Meter in the world
- · DIY, Quick and Simple installation
- · Compatible with most bikes
- · Left/Right Pedal Ratio display

#### **AROFLY LINK**

- Small, Compact and Easy to install.Provides Power, Cadence, Left/Right Pedal Ratio, Rear Tire Pressure.
- · Compatible with most bikes.
- · Easily transferable from bike to bike.