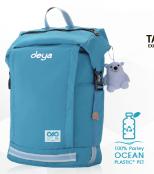

#### Discovery bear series backpack

deya carefully selected environmental recycled yarn in Taiwan to the PET bottles in production to Taiwan with eight plastic bottles to make a spot deya bear backpack, not just in response to environmental protection, let people find the spot where you arouse public attention to ecological conservation!