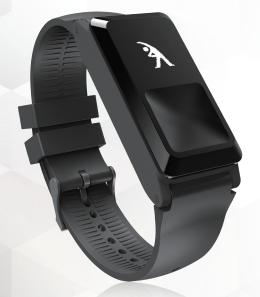

## amor H2 Health Band

- · With Taiwan well-known physicians and the medical research team involved, amor H2 health band are developed based on exclusive professional algorithms, and focus on office workers and senior citizens who have lack of physical activity.
- The unique indicators of "circulation index" and "fatigue index" reflect the exercise efficiency, sleep quality, and stress in life/work.
- · amor H2 health band and its artificial intelligence health management service only takes 30 seconds to generate the personalized health improvement suggestions to help users adjust their daily living habits and achieve a healthy life. "