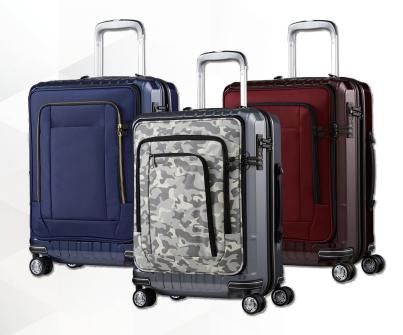

**HD511** 

Ideal for family sharing: economical and space saving

Front case can be quickly disassembled through a simple press action

Couple with various front cases for different needs and occasions

The front case can be used independently when detached

Shell made from 100% virgin Bayer molded polycarbonate provides product with high impact-resistance and lightweight

3-digit TSA-friendly locks

360° resilient and multi-directional polyurethane solid spinner wheels, zero effort and quiet rolling

3-stage retractable ergonomic aluminium handle - provides easy maneuverability