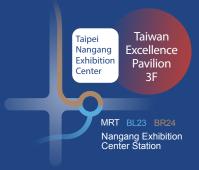

# Taiwan Company Excellence Pavilion

Taiwan Excellence Pavilion showcases the country's best innovations across industries. Located on 3F of Nangang Exhibition Center, the Pavilion is home to Taiwan Excellence Award winning products. Visiting Taiwan Excellence Pavilion is a visual feast for eyes and a physical experience for hands, combining technology with aesthetic design.

www.taiwanexcellence.org/en www.taiwanexcellence.org/tw/pavilion

3F, Hall 1, Taipei Nangang Exhibition Center No.1, Jingmao 2nd Rd., Nangang District, Taipei City

Take Taipei MRT Blue Line or Brown Line to Taipei Nangang Exhibition Center Station