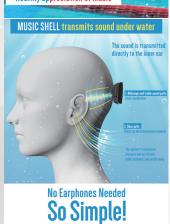

#### iXensor Co. Ltd.

https://www.ixensor.com

IXensor

MUSIC SHELL beker

#### COMFORT:

Enjoy music underwater without earphones blocking your ears.

SMALL & CONVENIENT: Lightweight at 1.2 ounces. WIRE FREE:

Sound is transmitted through the skull directly into your inner ear

PixoTest POCT System
POCX01