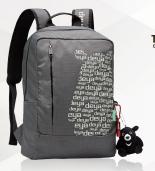

#### Deya ironman extreme backpack Triathlon Backpack (from swim to bike and run)

deya extreme function ironman backpack used Nylon 66 high-grade light ballistic nylon + CORDURA material of military specification fabric, has ultra light weight, wear-resisting, tear-resistant, high temperature resistant, impact resistant and other characteristics, suitable for various extreme endurance races. The backpack that is indispensable for various sports such as sports and bicycles provides the highest level of comfort to sports and enhances the fun of sports.