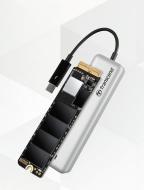

## JetDrive<sup>™</sup> 855 SSD Upgrade Kit for Mac TS960GJDM855

- · Up to 1,600 MB/s read and 1,400 MB/s write
- JetDrive 850 NVMe PCIe Gen3 x4 SSD with a Thunderbolt enclosure
- · Installation tools included
- Compatible with selected MacBook & Mac models\* running macOS High Sierra (10.13) or later
- \*Please visit Transcend Website for compatible devices