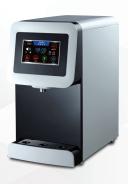

#### Counter top water dispenser BD-3219

#### Features:

- · Stylish and contemporary design
- · Small size with large dispensing
- · Color screen with Speaker function for the blind easy to use
- · Color indicator for Hot / Ambient / cold water temperature
- · Safety lock function for hot water to avoid child scalded by hot water.
- · Continuous water supply function
- · Multiple filter life settings, with precise filter work time monitoring, to optimize filter replacement timing
- · Network connectable