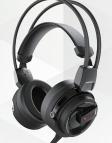

#### **XPG Procog Gaming Headset**

Precog

The XPG Precog Headset is the world first dual-driver gaming headset. It is designed to offer gamers the ultimate gaming audio experience with an excellent frequency response range for immersive, multi-layered sound. What's more, the headset features three audio modes (FPS, Virtual 7.1 Surround Sound, and Music) for optimized sound for different applications and ENC (Environment Noise Cancellation) technology to help gamers communicate with team members clearly despite the presence of ambient noise.