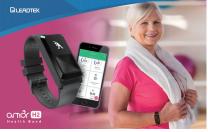

## amor H2 Health Band

- · With Taiwan well-known physicians and the medical research team involved, amor H2 health band are developed based on exclusive professional algorithms, and focus on office workers and senior citizens who have lack of physical activity.
- The unique indicators of "circulation index" and "fatigue index" reflect the exercise efficiency, sleep quality, and stress in life/work.
- · amor H2 health band and its artificial intelligence health management service only takes 30 seconds to generate the personalized health improvement suggestions to help users adjust their daily living habits and achieve a healthy life. "