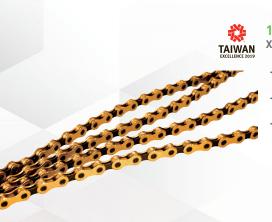

#### KMC (KUEI MENG) International Inc.

https://www.kmcchain.com/en/

f kmcchain.hq

₩ http://www.kmcchain.eu/

# 12 speed X chain X12

- · An inner X-Bridge adapts precisely to the limited gear space.
- Asymmetrical chamfering can avoid chain and cassette teeth interference.
- By precise adjustment, X12 is perfectly compatible with the 12 speed systems."

#### New X series X11/ X10/ X9/ X8

- 100% compatible with Shimano, SRAM, Campagnolo.
- Taking into account the specs of different systems, we've developed a proprietary X Bridge and chamfer design that perfectly fits them all.