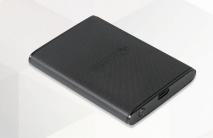

#### ESD230C Portable SSD

TS960GESD230C

- USB 3.1 Gen 2 interface with UASP support (USB Attached SCSI Protocol)
- · Up to 520 MB/s read and 460 MB/s write
- · 3D NAND flash memory
- The ESD230C fits perfectly into a wallet thanks to its small credit-card size.
- Includes a USB Type-C cable and a USB Type-C to Type-A cable