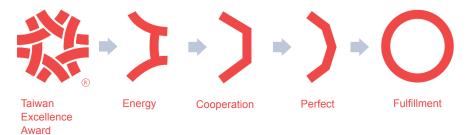

#### **Brand Connotation**

The symbol endures 4 brand connotation. The first icon "Energy" represents the vigor that distinguishes Taiwan's local industries. The second icon "Cooperation" represents the bonds of solidarity that unite Taiwan's manufacturers. The third icon "Perfect" represents Taiwan's manufacturers pursuit of

perfection and excellence. The fourth icon "Fulfillment" owes its origins to the traditional Taiwanese cultural affinity for "completeness" or "wholeness".

The Taiwan Excellence Awards selection has been implemented to select annually the most innovative products based on their excellence in criteria including R&D, Design, Quality, and International marketing. Taiwan Excellence Awards are given to products that stand out the selection and show competitive "Innovative Values". All award winning products are entitled to apply the Taiwan Excellence mark for marketing and promotional purpose. Award-winning companies are proud to embrace the mark as the highest honor of Taiwan national recognized and endorsed excellent products.